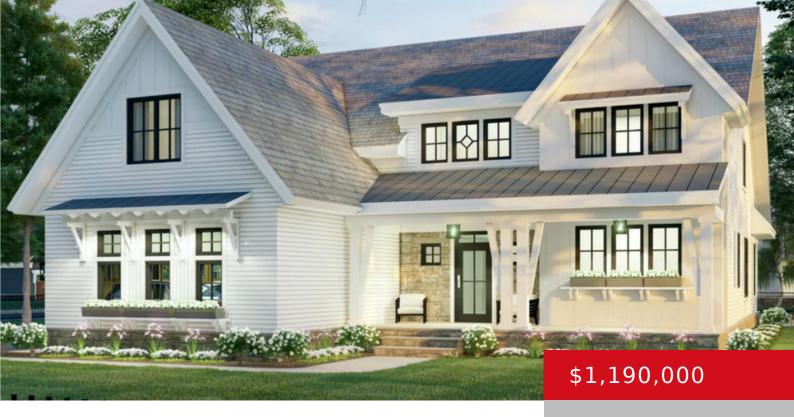

# 6609 CLORE LAKE RD, CRESTWOOD, KY 40014

http://zhomesre.com

New Construction in Summerfield by the Lake! Home is framed and scheduled to be completed in October 2024. This home features FIVE bedrooms plus a BONUS room. Check in with the builder early and get the opportunity to make selections before the home finishes start. Schedule your showing of this gorgeous custom home by Alter [...]

#### **Basics**

**Type:** Single Family Residence **Status:** Active

Bedrooms: 5 beds Bathrooms: 5 baths

Area: 5151 sq ft Lot size: 17294 sq ft

Year built: 2024 Lot Features: Sidewalk, Storm Sewer

County Or Parish: Oldham Subdivision Name: SUMMERFIELD BY THE LAKE

## **Building Details**

**Foundation Details:** Poured Concrete **Stories:** 2

Electric: Residential Roof: Shingle

**Construction Materials:** Wood Frame, Stone, Fiber Cement **Garage Spaces:** 3

**Basement:** Finished

### **Amenities & Features**

**Cooling:** Central Air **Fireplaces Total:** 1

Exterior Features: Patio, Porch Utilities: Electricity Connected, Fuel: Natural, Public Sewer,

**Public Water** 

Parking Features: Attached Heating: Forced Air, Natural Gas