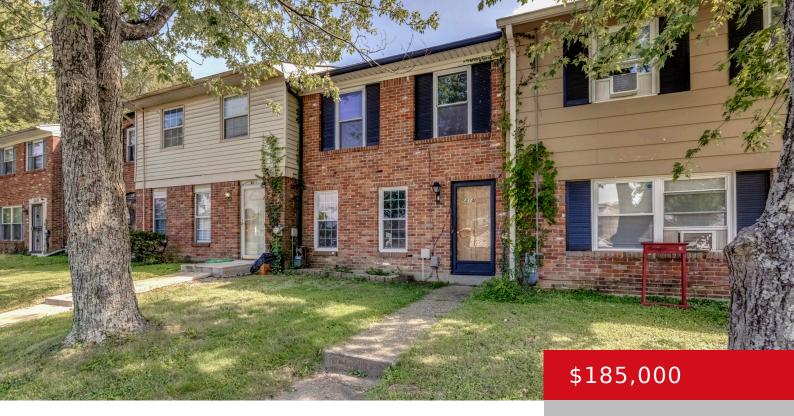

### 6614 VANDRE AVE, LOUISVILLE, KY 40228

http://zhomesre.com

Charming newly remodeled 3-bedroom, 1.5-bath townhouse in a prime location. This modern home features a spacious layout with updated kitchen and baths, new flooring, and fresh paint throughout. Enjoy the convenience of private parking in the back. Perfect for comfortable living.

#### **Basics**

**Type:** Condominium **Status:** Active

Bedrooms: 3 beds

Area: 1150 sq ft

Bathrooms: 2 baths

Lot size: 2178 sq ft

Year built: 1972 County Or Parish: Jefferson

**Subdivision Name:** PLEASANT VALLEY **Bathrooms Full:** 1

# **Building Details**

Foundation Details: Slab Stories: 1, 2

**Electric:** Residential Fencing: Privacy

**Roof:** Shingle **Construction Materials:** Brick

Basement: None