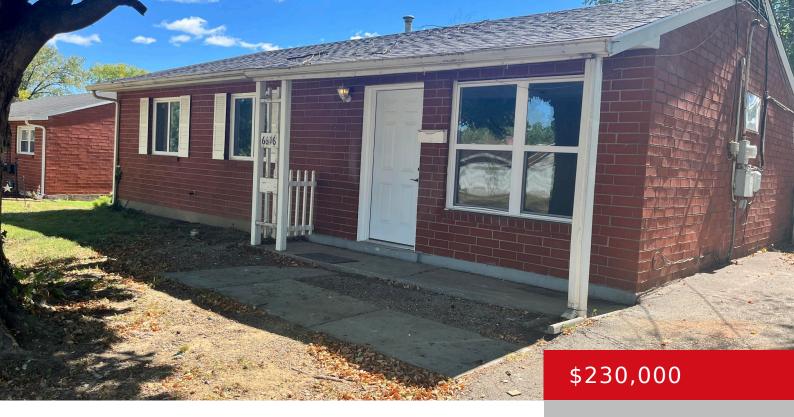

## 6616 ROB ROY ST, LOUISVILLE, KY 40214

http://zhomesre.com

Come see this one owner brick ranch in move-in condition! Newly renovated and A HIDDEN GEM!! New roof. New garage door. New floors. Fresh paint. New doors. New bathtub. All new appliances! Enjoy the 15′ X 20′family room with gas fireplace. The 2 1/2 car garage has cabinets for storage and room for a work [...]

#### **Basics**

**Type:** Single Family Residence **Status:** Active

**Bedrooms: 3** beds **Bathrooms: 1** bath

**Area: 1255** sq ft **Lot size: 10742** sq ft

Year built: 1963 County Or Parish: Jefferson

**Subdivision Name:** MACBRAE VILLAGE **Bathrooms Full:** 1