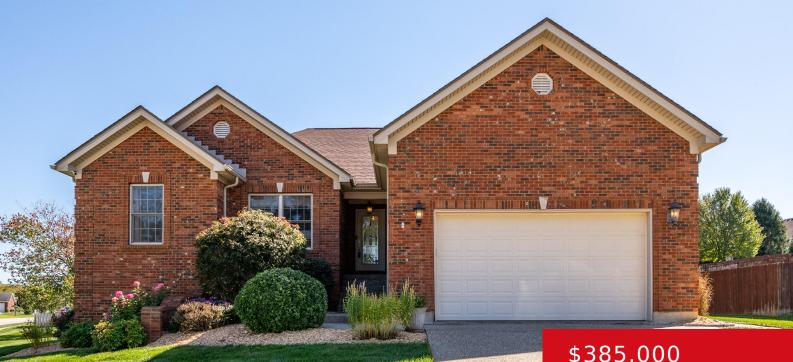

#### 6618 WESTWOOD DR, CHARLESTOWN, IN 47111

http://zhomesre.com

There is no shortage of space in this beautiful brick ranch sitting on a corner lot. Vaulted ceiling in living room with fireplace and added shelving above the mantle. Large windows let in lots of light in the eat in kitchen. Plenty of cabinet and counter space. Pantry closet for added storage. Nice size main [...]

- \$385,000

#### Basics

Type: Single Family Residence Bedrooms: 5 beds Area: 2417 sq ft Year built: 2005 Subdivision Name: WHISPERING OAKS Status: Active Bathrooms: 3 baths Lot size: 13503.6 sq ft County Or Parish: Clark Bathrooms Full: 3