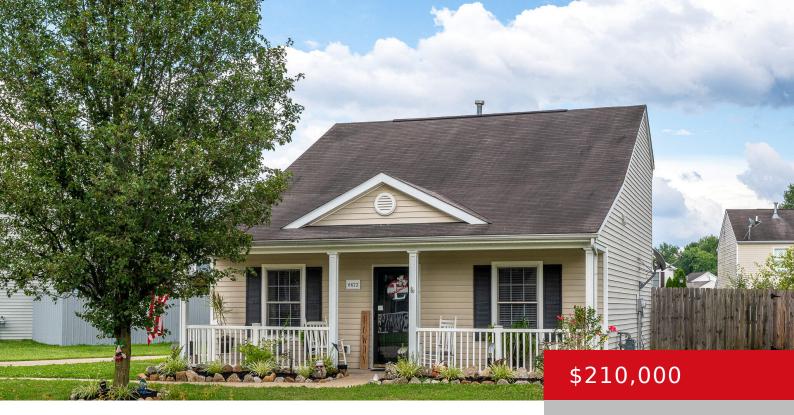

#### 6622 HUNTERS CREEK BLVD, LOUISVILLE, KY 40258

http://zhomesre.com

Welcome home to 6622 Hunters Creek Blvd! This 1.5 story boasts an open floor plan with 2 spacious bedrooms, and 2.5 bathrooms. Upon walking through the front door, you enter into the family room with vaulted ceilings, followed by counter top seating and an eat-in kitchen. The primary bedroom is conveniently located on the first [...]

- 2 beds
  - 3 baths
  - Single Family Residence
  - Active
  - 1324 sq ft

### Basics

Type: Single Family Residence Bedrooms: 2 beds Area: 1324 sq ft Year built: 2004 County Or Parish: Jefferson Bathrooms Full: 2 Status: Active Bathrooms: 3 baths Lot size: 6534 sq ft Lot Features: Sidewalk Subdivision Name: HUNTERS CREEK