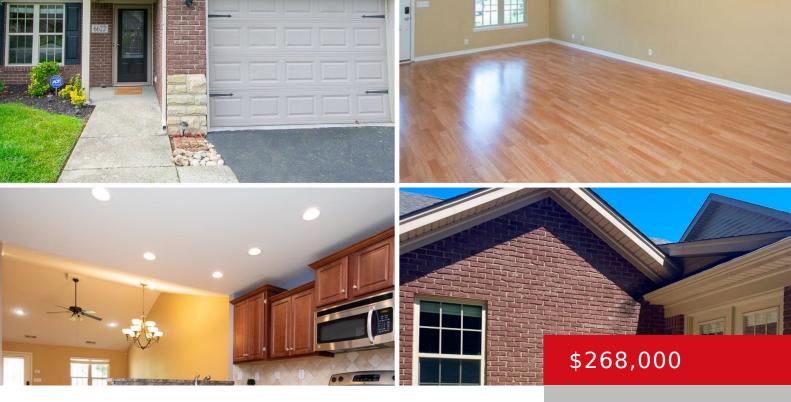

### 6622 RENATE RD, LOUISVILLE, KY 40291

http://zhomesre.com

- \* Secluded Patio surrounded by mature trees \* Fully fenced yard
- \* Dog friendly, walkable neighborhood \* Outdoor privacy \* Ample storage + attic storage \*Beautiful all-brick patio home in the highly sought after Ferndale Gardens subdivision! This charming 2 bedroom 2 bathroom condo was built in 2011 and is complete with newer laminate flooring, [...]
- 2 hads
- 2 haths
- Condominium
- Active Under Contract
- 1260 sq ft

#### **Basics**

**Type:** Condominium Status: Active Under Contract

Bedrooms: 2 beds Bathrooms: 2 baths

**Area: 1260** sq ft Lot size: 0 sq ft

Year built: 2011 Lot Features: Cleared

**Subdivision Name: FERNDALE GARDENS County Or Parish:** Jefferson