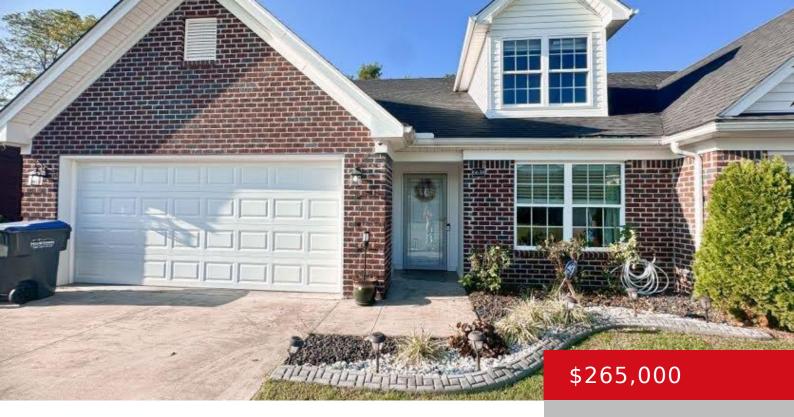

# 6638 WOODS MILL DR, LOUISVILLE, KY 40272

http://zhomesre.com

Welcome to this spacious and modern 3-bedroom, 3-bathroom condo, boasting 2,200 square feet. As one of the largest condos in the area, this home features an updated kitchen with extended cabinets and countertops, a new backsplash, and a large center island conveniently offering extra cooking and counter space. The large master bathroom has been refreshed [...]

#### **Basics**

**Type:** Condominium **Status:** Active

Bedrooms: 3 beds

Area: 2200 sq ft

Lot size: 43560 sq ft

Year built: 2018 County Or Parish: Jefferson

**Subdivision Name:** WOODS OF FARNSLEY MOORMAN **Bathrooms Full:** 3

## **Building Details**

**Foundation Details:** Crawl Space Stories: 2, 1

Electric: Residential Roof: Shingle

**Construction Materials:** Brick **Garage Spaces:** 2

Basement: None