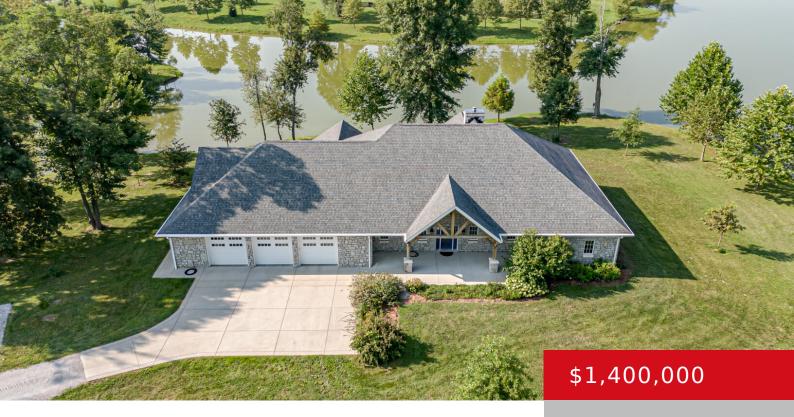

## 6678 BUCK CREEK RD, FINCHVILLE, KY 40022

http://zhomesre.com

This custom stone house was built in 2014 on a peninsula of a 5-acre lake. It is surrounded on 3 sides by water. Designed and built as a retirement home with 3,000 ft2 of living space on a single level, it was positioned to enjoy the beautiful lake, trees and wildlife. The house is laid [...]