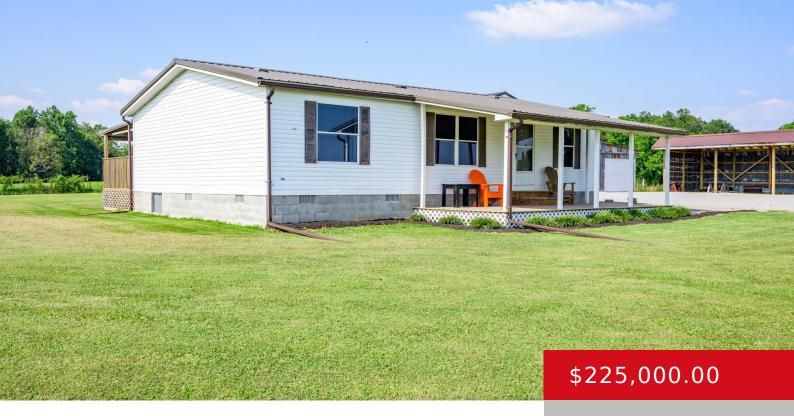

### 6690 SADLER RD, LEITCHFIELD, KY 42754

http://zhomesre.com

Discover the perfect blend of modern comfort and rustic charm in this beautifully remodeled 3-bedroom, 2-bath manufactured home. Set on 1.61 acres of picturesque countryside, this home offers a serene escape with all the conveniences you desire. Enjoy cooking in a kitchen adorned with custom Amish cabinets and stunning butcher block maple countertops. The handmade [...]

#### **Basics**

**Type:** Single Family Residence **Status:** Active

**Bedrooms: 3** beds **Bathrooms: 2** baths

**Area: 1080** sq ft **Lot size: 70131.6** sq ft

Year built: 2003 County Or Parish: Grayson

# **Building Details**

Stories: 1 Electric: Residential

Fencing: None Roof: Metal

**Construction Materials:** Vinyl Siding **Garage Spaces:** 3

Basement: None

### **Amenities & Features**

**Cooling:** Heat Pump **Exterior Features:** Porch, Deck

Utilities: Public Water Parking Features: 3 Car Carport, Detached, Entry Front

**Heating:** Electric, Heat Pump