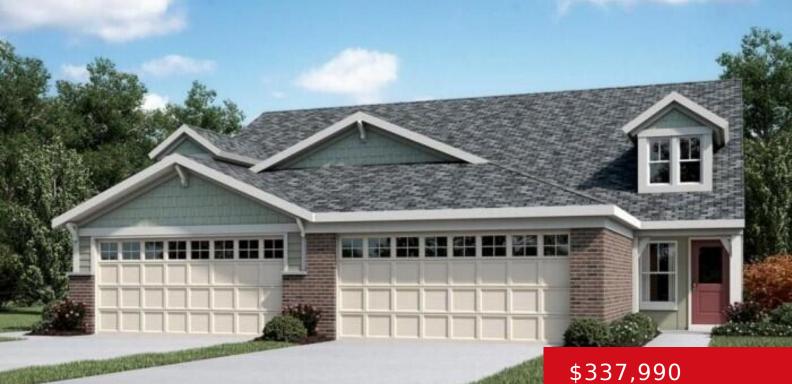

#### 66B SWITCHGRASS LN, MT WASHINGTON, KY 40047

http://zhomesre.com

New Construction by Fischer Homes in the beautiful Bluegrass Meadows community with the Wembley plan, featuring a stunning kitchen with lots of cabinet space and laminate countertops. Spacious walkout family room expands to open dining space. Study off entry way. Primary Suite with private bath featuring a shower, double sink, private commode and walk-in closet. [...]

### Basics

Type: Single Family Residence Bedrooms: 3 beds Area: 2187 sq ft Year built: 2024 Subdivision Name: Bluegrass Meadows

# **Building Details**

Foundation Details: Slab Electric: Residential Construction Materials: Fiber Cement Basement: None Status: Active Bathrooms: 3 baths Lot size: 5550 sq ft County Or Parish: Bullitt Bathrooms Full: 2