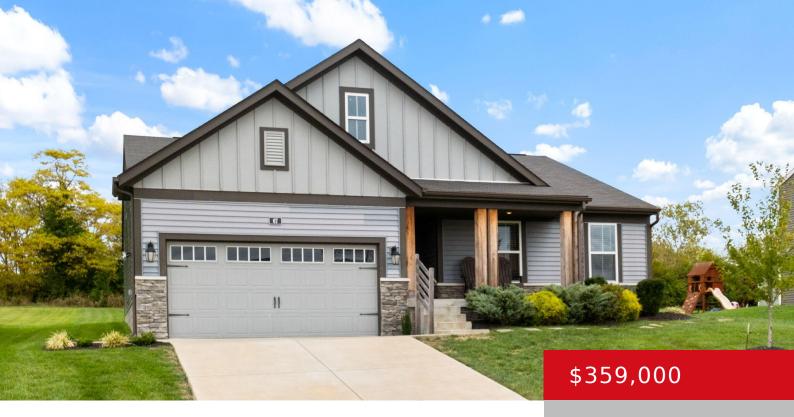

# 67 MORNING SIDE DR, SHELBYVILLE, KY 40065

http://zhomesre.com

Welcome home to 67 Morning Side Drive. This is a charming ranch-style home located in the beautiful, small community of Catalpa Green in Shelbyville. This light-filled home features an open, split floor plan with two bedrooms, plus an office, two full baths, and 1,680 sq. ft. of finished living space. The eat-in kitchen includes matching [...]

#### **Basics**

**Type:** Single Family Residence **Status:** Active

Bedrooms: 2 beds Bathrooms: 2 baths

**Area: 1680** sq ft **Lot size: 12196.8** sq ft

Year built: 2019 Lot Features: Cul De Sac, Sidewalk, Level