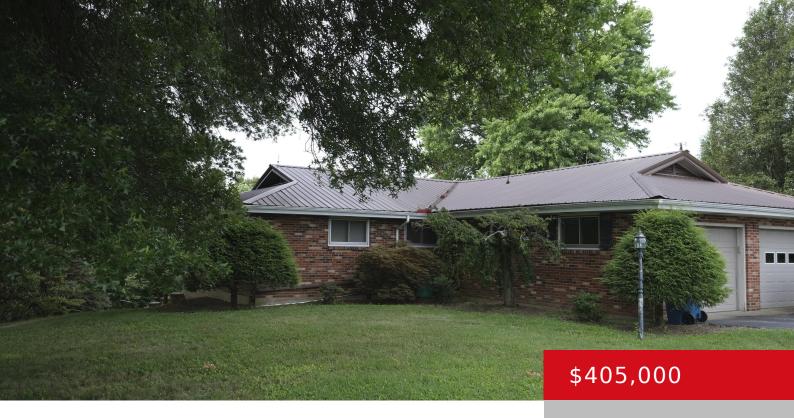

## 67 RALSTON RD, BEDFORD, KY 40006

http://zhomesre.com

REDUCED! This beautifully built brick home, situated on + or - five acres boasts original solid hardwood flooring and cabinetry. Walk out the double French doors off the living area unto a deck that overlooks the Ohio River when the leaves have fallen. To enjoy the view year round only a few trees at the [...]

### **Basics**

Type: Single Family Residence Status: Active

**Bedrooms: 3** beds **Bathrooms: 3** baths

**Area: 2788** sq ft **Lot size: 217800** sq ft

Year built: 1965 Lot Features: Corner, Cleared, DeadEnd, Irregular, Level,

# **Building Details**

**Foundation Details:** Concrete Blk **Stories:** 1

Electric: Residential Fencing: None

Roof: Metal Construction Materials: Wood Frame, Brk/Ven

Garage Spaces: 2 Basement: Walkout Finished