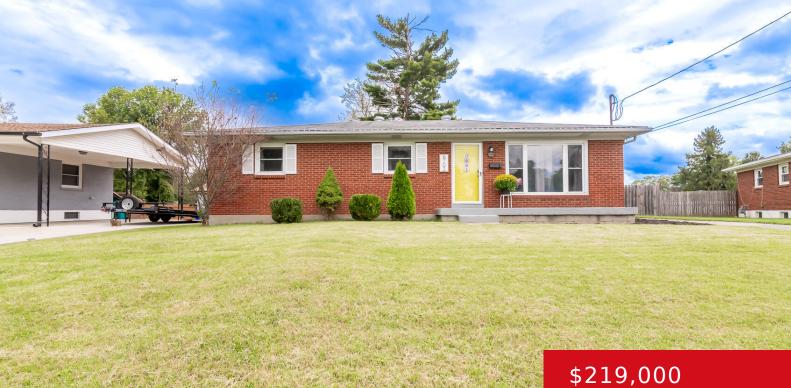

#### 6703 CINDY DR, LOUISVILLE, KY 40258

http://zhomesre.com

Welcome to this beautifully updated 3 bed, 1.5 bath home, on a large private lot, conveniently located near all major amenities. This brick ranch home offers an inviting floor plan and a cozy living area. The kitchen offers plenty of space for cooking and dining and all kitchen appliances will remain. The guest bathroom has [...]

#### Basics

Type: Single Family Residence Bedrooms: 3 beds Area: 1158 sq ft Year built: 1963 Subdivision Name: TERRY MANOR Status: Active Bathrooms: 2 baths Lot size: 8712 sq ft County Or Parish: Jefferson Bathrooms Full: 1

# **Building Details**

Foundation Details: Crawl Space Electric: Residential Construction Materials: Brick Stories: 1 Roof: Shingle Basement: None