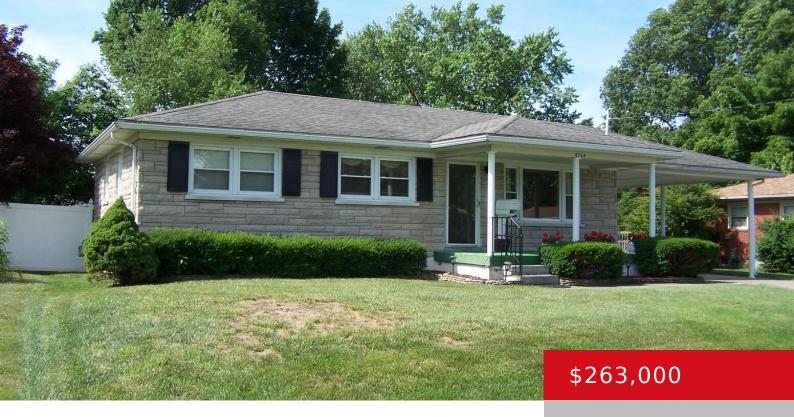

## 6704 CINDY DR, LOUISVILLE, KY 40258

http://zhomesre.com

Enjoy this incredible and spacious ONE OWNER!!, all Bedford Stone home with 3 Bedrooms, 2 Full Baths, 2.5 Car Garage AND 2 Car Carport, Living Room, Kitchen, Dining Area, new carpeting, hardwood floors, new ceiling fan/light fixtures, large Sun Room, Covered Concrete Front Porch, Partially Finished Basement with a double wide driveway. There is a [...]

### **Basics**

**Type:** Single Family Residence **Status:** Active

**Bedrooms: 3** beds **Bathrooms: 2** baths

**Area: 2067** sq ft **Lot size: 10018.8** sq ft

Year built: 1963 County Or Parish: Jefferson

# **Building Details**

**Foundation Details:** Poured Concrete **Stories:** 1

Electric: Residential Roof: Shingle

**Construction Materials:** Stone **Garage Spaces:** 2

**Basement:** Partially finished

# **Amenities & Features**

Exterior Features: Patio, Screened in Porch, Porch Utilities: Public Sewer, Public Water

Parking Features: 2 Car Carport Heating: Natural Gas