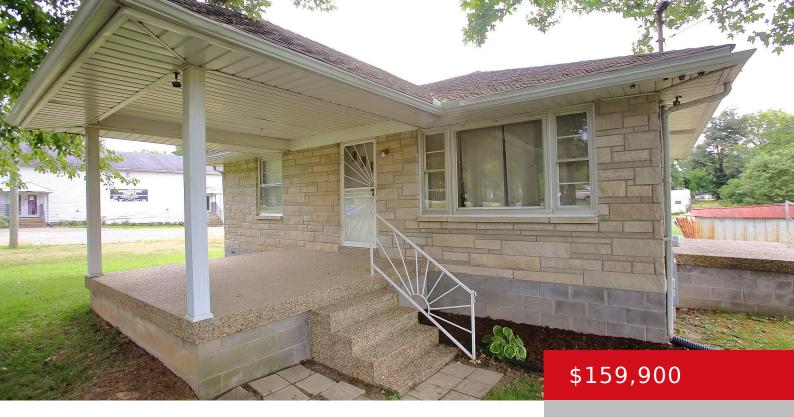

## 6704 TERRY RD, LOUISVILLE, KY 40258

http://zhomesre.com

Welcome to 6704 Terry Road. This wonderful Bedford stone ranch is located in Pleasure Ridge Park. Situated on a nearly one acre lot, this property has numerous mature trees in front and an enormous backyard. A lovely covered front porch greets you as you walk up. Heading inside, into the living room, you will immediately [...]

#### **Basics**

Type: Single Family Residence

Bedrooms: 2 beds Bathrooms: 1 bath

**Area: 891** sq ft **Lot size: 42558** sq ft Year built: 1967 Lot Features: Cleared

County Or Parish: Jefferson **Subdivision Name: SYLVANIA** 

# **Building Details**

Foundation Details: Crawl Space, Concrete Blk Stories: 1

**Electric:** Residential Fencing: None

Roof: Shingle Construction Materials: Stone

Basement: None

## **Amenities & Features**

Cooling: Central Air Exterior Features: Out Buildings,

Porch

Status: Pending

**Utilities:** Electricity Connected, Fuel:Natural, Public Parking Features: Off-Street Parking, Sewer, Public Water