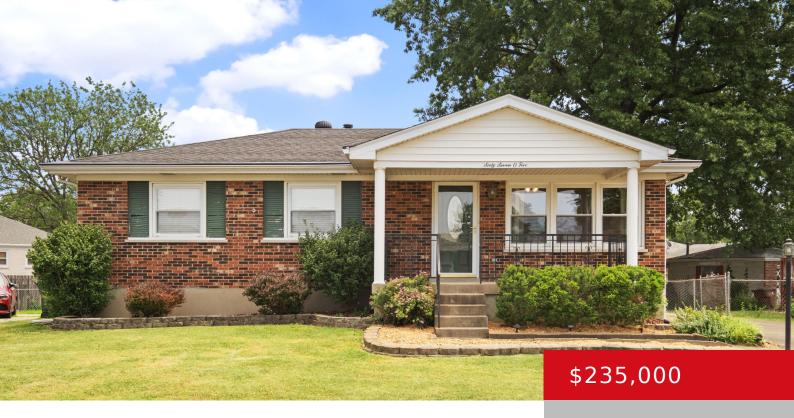

## 6705 CAPE CT, LOUISVILLE, KY 40219

http://zhomesre.com

Quick possession available on this brick ranch home located in Sunshine Acres! From the covered front porch, hardwood floors greet you in the living room and flow from there throughout most of the home. Natural light fills the living room and flows into the spacious kitchen, connected by a large window-style opening that enhances the [...]

#### **Basics**

**Type:** Single Family Residence **Status:** Active Under Contract

Bedrooms: 3 beds

Area: 1938 sq ft

Bathrooms: 2 baths

Lot size: 7405.2 sq ft

Year built: 1972 Lot Features: Cul De Sac, Sidewalk