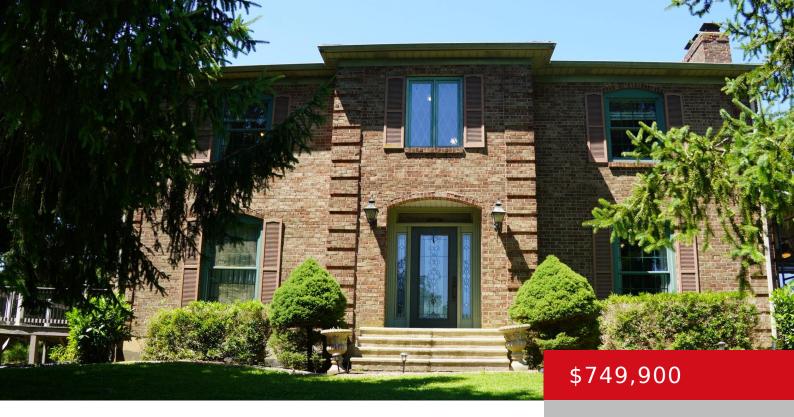

#### 6706 PAYTON LN, CRESTWOOD, KY 40014

http://zhomesre.com

Original owners hated to leave this 46 year old home set on 13 beautiful acres in Oldham County. They enjoyed fabulous sunrises from the low maintenance Trex deck overlooking a meandering stream and big, beautiful trees. There's even a powered awning for warm days. These are the views that bring us all to Oldham County. [...]

#### **Basics**

**Type:** Single Family Residence **Status:** Pending

**Bedrooms: 3** beds **Bathrooms: 3** baths

**Area: 2597** sq ft **Lot size: 566280** sq ft

Year built: 1978 Lot Features: See Remarks, Cleared, Wooded