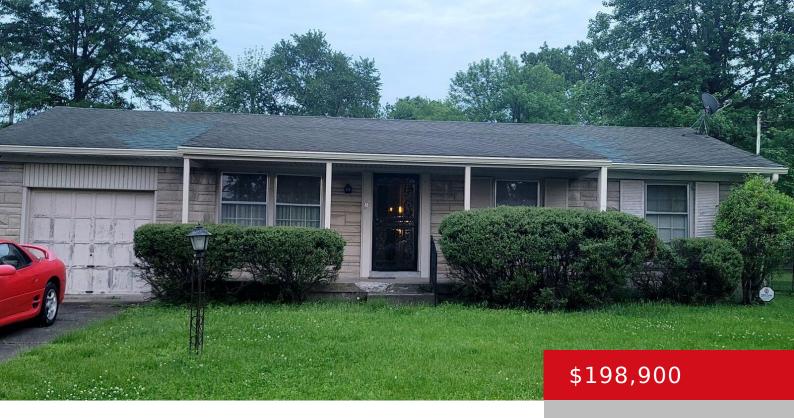

### 6709 RIVERWAY DR, PROSPECT, KY 40059

http://zhomesre.com

Estate Sale! Sold As Is. Conditionally accepted offer, waiting on bank approval.

- 3 heds
- 2 haths
- Single Family Residence
- Active Under Contract
- 2050 sq ft

#### **Basics**

**Type:** Single Family Residence **Status:** Active Under Contract

**Bedrooms: 3** beds **Bathrooms: 2** baths

**Area: 2050** sq ft **Lot size: 12196.8** sq ft

Year built: 1957 County Or Parish: Jefferson