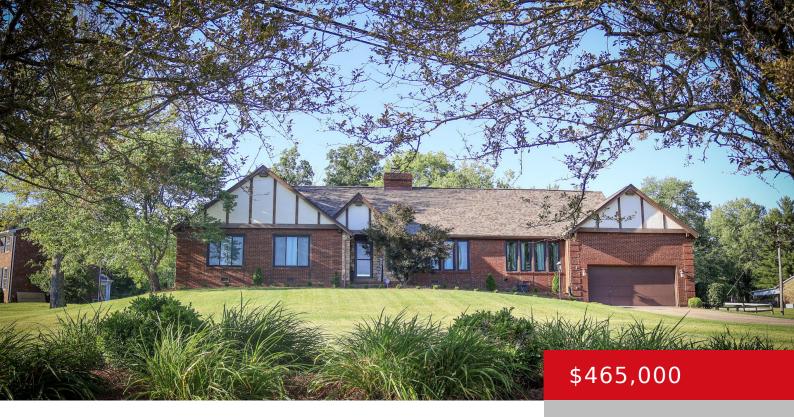

### 6709 SHELBURN DR, CRESTWOOD, KY 40014

http://zhomesre.com

Freshly updated ranch home on over an acre CORNER LOT in the desirable Oldham County school district! Recent updates include: New roof (2023), new HVAC system (2022), updated primary and secondary baths (2022), LVP flooring in bedrooms, baths and living rooms (2022), and new paint throughout (2022). This beautiful home features two bright, spacious living [...]

#### **Basics**

**Type:** Single Family Residence **Status:** Active Under Contract

Bedrooms: 3 beds

Area: 2626 sq ft

Year built: 1977

Bathrooms: 2 baths

Lot size: 45738 sq ft

Lot Features: Corner