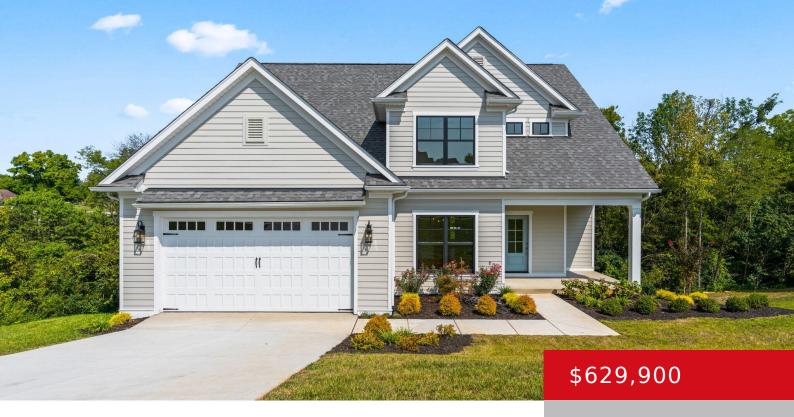

# 6712 HYPOINT RIDGE RD, CRESTWOOD, KY 40014

http://zhomesre.com

Nestled in the peaceful cul-de-sac of Caymont Spring, this inviting two-story home offers a serene retreat from the bustle of everyday life. The property features elegant hardwood floors throughout the main level, seamlessly connecting the spacious dining area, cozy family room, and modern kitchen. The Great Room stands out with its warm gas fireplace, creating a [...]

#### **Basics**

**Type:** Single Family Residence **Status:** Active

**Bedrooms: 4** beds **Bathrooms: 3** baths

**Area: 2384** sq ft **Lot size: 22215.6** sq ft

Year built: 2024 Lot Features: Cul De Sac

County Or Parish: Oldham Subdivision Name: CLAYMONT SPRINGS