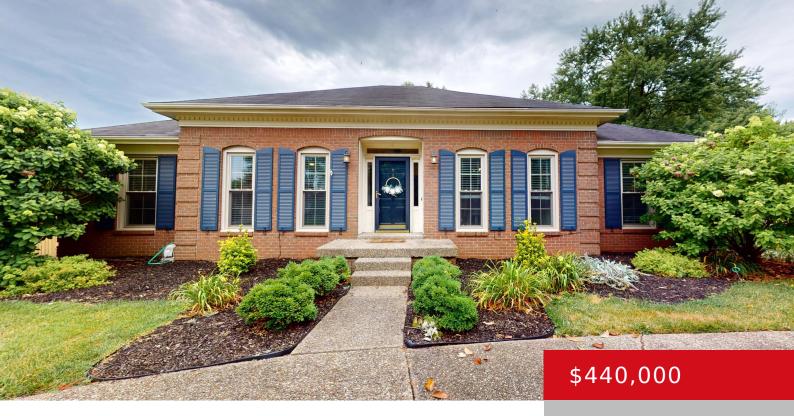

#### 6714 COPPERFIELD RD, LOUISVILLE, KY 40207

http://zhomesre.com

Welcome to this beautifully updated three bedroom, three full bath, ranch on a cul de sac in the desirable community of Windy Hills. Lots of room for entertaining plus a fully renovated kitchen that includes solid wood cabinetry, granite countertops, a stone backsplash, and stainless steel appliances. The primary bedroom has its own private bathroom [...]

- 3 beds
- 3 baths
- Single Family Residence
- Active
- 3213 sq ft

#### Basics

Type: Single Family Residence Bedrooms: 3 beds Area: 3213 sq ft Year built: 1974 County Or Parish: Jefferson Bathrooms Full: 3 Status: Active Bathrooms: 3 baths Lot size: 10018.8 sq ft Lot Features: Corner, Cul De Sac, Cleared Subdivision Name: WINDY HILLS