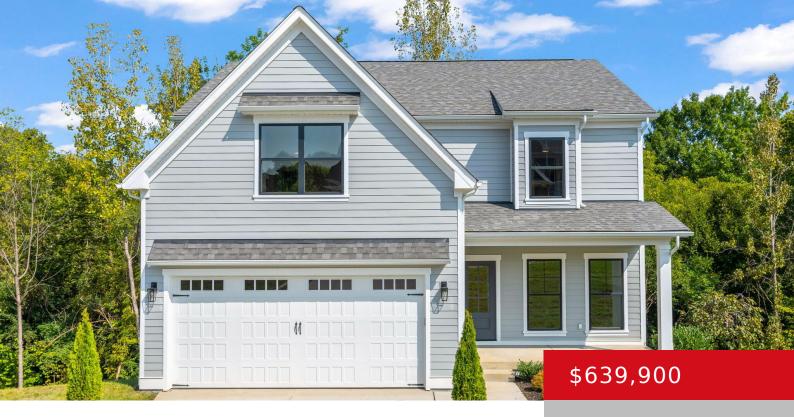

# 6714 HYPOINT RIDGE RD, CRESTWOOD, KY 40014

http://zhomesre.com

Nestled at the end of a peaceful cul-de-sac in the serene Caymont Spring neighborhood, this delightful two-story residence offers a perfect blend of comfort and style. As you step inside, you'll be greeted by gleaming hardwood floors that extend throughout the main level. To the front of the home, you'll find a versatile office space, [...]

- 4 heds
- 4 haths
- Single Family Residence
- Active
- 2412 sq ft

#### **Basics**

**Type:** Single Family Residence **Status:** Active

**Bedrooms: 4** beds **Bathrooms: 4** baths

**Area: 2412** sq ft **Lot size: 16117.2** sq ft

Year built: 2024 Lot Features: Cul De Sac

County Or Parish: Oldham Subdivision Name: CLAYMONT SPRINGS