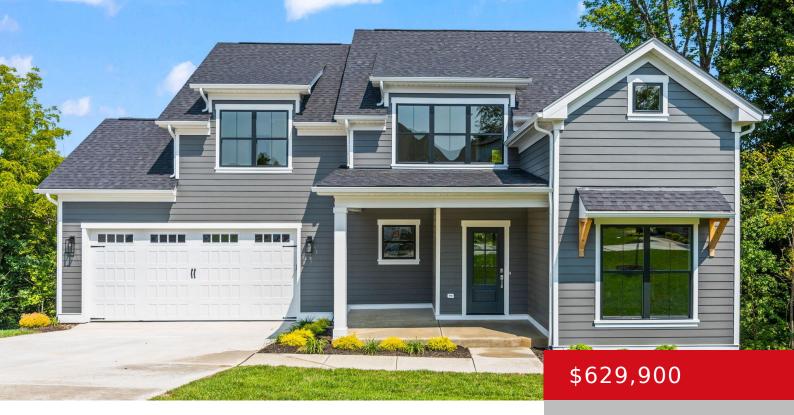

# 6715 HYPOINT RIDGE RD, CRESTWOOD, KY 40014

http://zhomesre.com

Welcome to this stunning 2-story home nestled in the soughtafter Claymont Spring Neighborhood. Step inside to discover a spacious, open-concept living area seamlessly connecting the living room, dining area, and kitchen. The kitchen is a chef's dream, featuring a generous center island and a full walk-in pantry, perfect for both everyday meals and entertaining. Conveniently [...]

#### **Basics**

**Type:** Single Family Residence **Status:** Active

Bedrooms: 3 beds

Area: 2233 sq ft

Bathrooms: 3 baths

Lot size: 15246 sq ft

Year built: 2024 Lot Features: Cul De Sac

County Or Parish: Oldham Subdivision Name: CLAYMONT SPRINGS