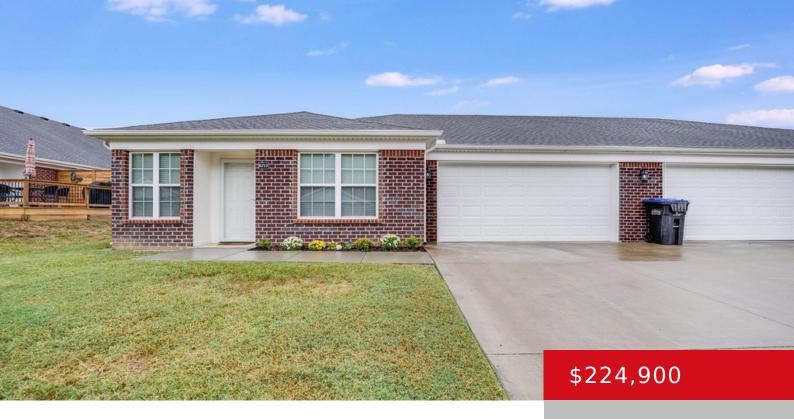

# 6717 WOODS MILL DR, LOUISVILLE, KY 40272

http://zhomesre.com

Welcome to this stunning, 2-bedroom, 2 full bath ranch-style condo, only 3 years old and move-in ready! Boasting a modern open floor plan, this home features beautiful wood-look floors and neutral paint throughout. The spacious living room is filled with natural light, providing a warm and inviting atmosphere. The well-equipped kitchen offers dark wood cabinets, [...]

- 2 beds
- 2 haths
- Condominium
- Active
- 1368 sq ft

#### **Basics**

**Type:** Condominium **Status:** Active

**Bedrooms: 2** beds **Bathrooms: 2** baths

Area: 1368 sq ft Lot size: 0 sq ft

Year built: 2021 Lot Features: Level

County Or Parish: Jefferson Subdivision Name: WOODS OF FARNSLEY MOORMAN