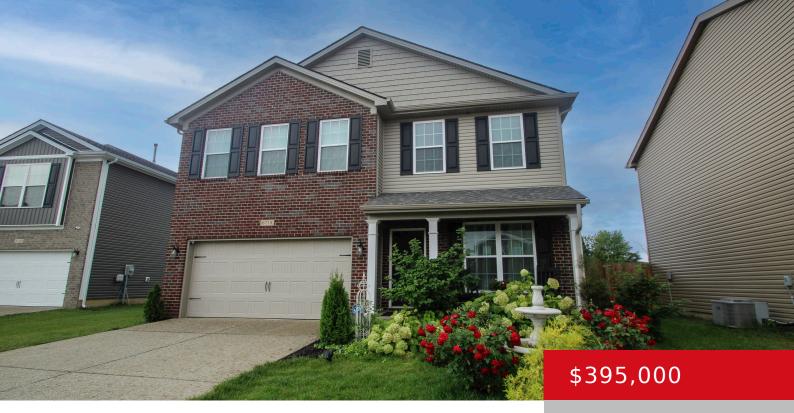

#### 6718 MEADOW PARK DR, LOUISVILLE, KY 40291

http://zhomesre.com

Welcome to this recently built Ball Homes property offering four bedrooms plus a huge loft area. You will find no shortage of space as you enter this home and find a large flex room that is currently being used as an office, which then leads into a massive open floor plan. The open layout includes [...]

- 4 beds
- 3 baths
- Single Family Residence
- Active
- 2798 sq ft

### Basics

Type: Single Family Residence Bedrooms: 4 beds Area: 2798 sq ft Year built: 2021 County Or Parish: Jefferson Bathrooms Full: 2 Status: Active Bathrooms: 3 baths Lot size: 5662.8 sq ft Lot Features: Cul De Sac Subdivision Name: CASWELL SPRINGS