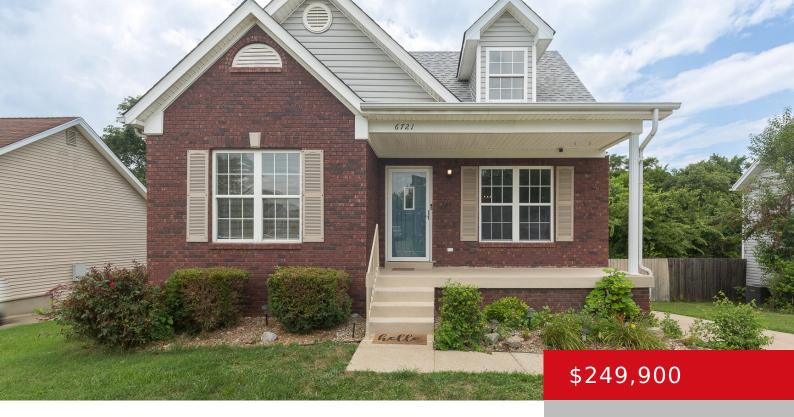

# 6721 CURRINGTON CIR, LOUISVILLE, KY 40258

http://zhomesre.com

Introducing a stunning home located in the desirable Greenfield subdivision. This spacious property features 3 bedrooms and 3 full baths, providing ample space for comfortable living. Upon entering, you'll be greeted by new LVP flooring that flows throughout the home, adding a touch of elegance to the space. The interior has also been enhanced with [...]

- 3 beds
- 3 haths
- Single Family Residence
- Pending
- 2127 sq ft

#### **Basics**

**Type:** Single Family Residence **Status:** Pending

Bedrooms: 3 beds

Area: 2127 sq ft

Lot size: 6412 sq ft

Year built: 1999 County Or Parish: Jefferson

**Subdivision Name:** GREENFIELD **Bathrooms Full:** 3