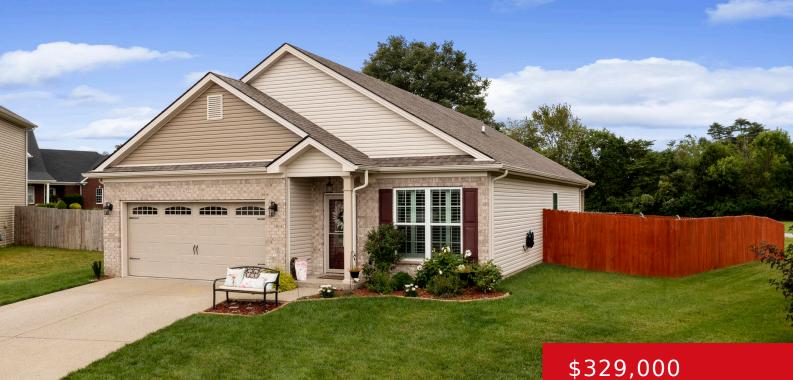

#### 6722 MEADOW PARK DR, LOUISVILLE, KY 40291

http://zhomesre.com

Discover your dream home in this charming Louisville residence, nestled on a peaceful cul-de-sac. This beautifully appointed house boasts three bedrooms and two bathrooms, offering a spacious 1,607 square feet of living space. The interior is a haven of comfort, featuring custom window treatments that add a touch of elegance to every room. Step outside [...]

## Basics

Type: Single Family Residence Bedrooms: 3 beds Area: 1607 sq ft Year built: 2021 County Or Parish: Jefferson Bathrooms Full: 2 Status: Pending Bathrooms: 2 baths Lot size: 10890 sq ft Lot Features: Cul De Sac Subdivision Name: CASWELL SPRINGS

# **Building Details**

Foundation Details: Slab Electric: Residential Roof: Other Garage Spaces: 2 Stories: 1 Fencing: Privacy, Full Construction Materials: Brick, Vinyl Siding Basement: None

# **Amenities & Features**

Cooling: Central AirExterior Features: Patio, PorchUtilities: Public Sewer, Public WaterParking Features: Attached, Entry Front, DrivewayHeating: Electric, Forced Air