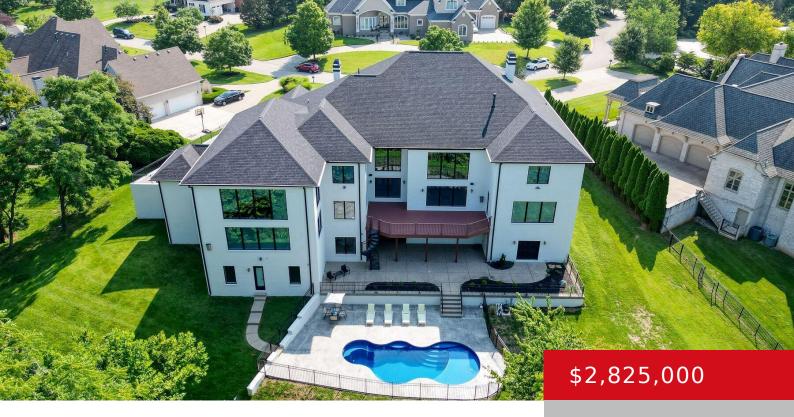

### 6729 ELMCROFT CIR, LOUISVILLE, KY 40241

http://zhomesre.com

Elegantly situated within the serene confines of the Elmcroft neighborhood, this distinguished residence epitomizes luxury living on a sprawling 1.35-acre wooded lot. With a newly installed roof 6/2024, freshly painted exterior trim 7/2024 this home is a show stopper. Upon arrival, a grand two-story entryway sets the stage, flanked by a sophisticated first-floor study boasting [...]

## **Basics**

Type: Single Family Residence

Bedrooms: 6 beds Area: 14731 sq ft Year built: 2009

County Or Parish: Jefferson

**Bathrooms Full:** 6

**Status:** Active

Bathrooms: 9 baths

**Lot size: 58806** sq ft

# **Building Details**

**Foundation Details:** Poured Concrete **Stories:** 2

Electric: Residential Fencing: None

Roof: Shingle Construction Materials: Brick, Stucco

Garage Spaces: 4 Basement: Walkout Finished

### **Amenities & Features**

**Cooling:** Central Air Fireplaces Total: 4

**Exterior Features:** Pool - In Ground, Deck **Utilities:** Public Sewer, Public Water

Parking Features: Attached Heating: Electric, Forced Air, Natural Gas