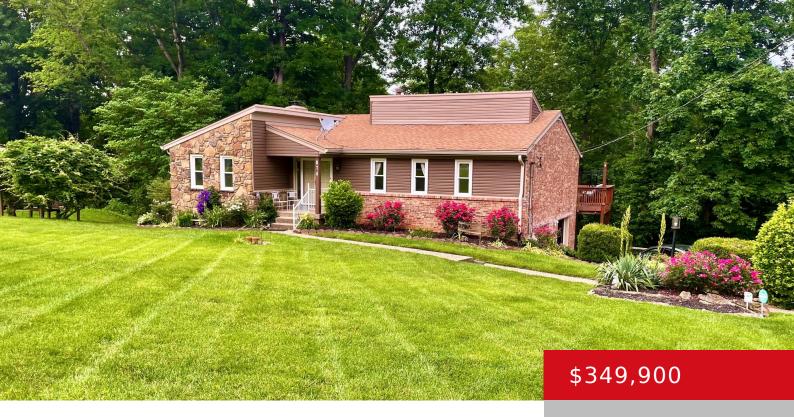

# 674 OLD MILL STREAM LN, SHEPHERDSVILLE, KY 40165

http://zhomesre.com

Welcome to this charming contemporary home nestled on approximately one and half acres with spectacular wooded views, a picturesque landscape, and a creek that runs through the property. Features include: Three bedrooms including a spacious primary with a walk in closet and updated bath. An inviting great room boasting a vaulted ceiling, adorned with rustic [...]

- 3 heds
- 2 haths
- Single Family Residence
- Active
- 2238 sq ft

#### **Basics**

**Type:** Single Family Residence **Status:** Active

Bedrooms: 3 beds

Area: 2238 sq ft

Bathrooms: 2 baths

Lot size: 65340 sq ft

Year built: 1973 County Or Parish: Bullitt

**Subdivision Name:** LAZY RIVER ESTATES **Bathrooms Full:** 2