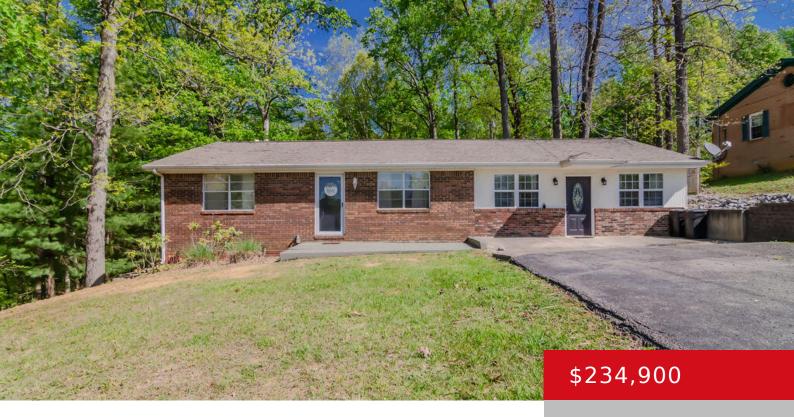

### 6740 WISDOM DOCK RD, ALBANY, KY 42602

http://zhomesre.com

If you love the lake and/or want to invest in a rental property at the lake, then this is the property for you. This no-step entry, 3 bedroom, 2 full bathroom, brick, ranch is conveniently located on a 1/2 acre lot less than a mile from Dale Hollow and 12 miles from Cumberland. The spacious [...]

#### **Basics**

**Type:** Single Family Residence **Status:** Active

Bedrooms: 3 beds Bathrooms: 1 bath

Area: 1780 sq ft Lot size: 21780 sq ft

Year built: 1982 County Or Parish: Clinton

**Subdivision Name:** UNKNOWN **Bathrooms Full:** 1

# **Building Details**

**Foundation Details:** Crawl Space **Stories:** 1

**Electric:** Residential Fencing: Privacy, Partial

Roof: Shingle Construction Materials: Brick

Basement: None