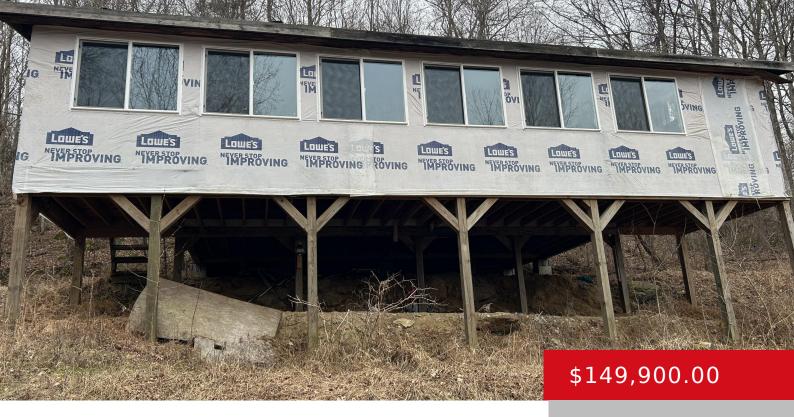

## 68 DALTON, REYNOLDS STATION, KY 42368

http://zhomesre.com

Here is your chance to own an amazing piece of property that has tons of potential. Not only will you get 12.56 + /- acres, but you'll also get a large pond, barn  $(40\times40)$ , garage  $(30\times50)$ , 2 carport, storage building and TWO homes! One home features 3 bedrooms and 1 bath with a kitchen and laundry [...]

#### **Basics**

Category: Residential Type: Single Family Residence

Status: Active Bedrooms: 3 beds

Bathrooms: 1 bath Area: 1536 sq ft
Lot size: 547113.6 sq ft Year built: 1930

County Or Parish: Hancock Subdivision Name: NONE

## **Building Details**

Stories: 1 Electric: Residential

Fencing: Partial Roof: Metal

**Construction Materials:** Wood Frame, Stone **Garage Spaces:** 1

Basement: None

#### **Amenities & Features**

**Cooling:** Wall/Window Unit(s) **Exterior Features:** Porch

Utilities: Electricity Connected, Septic System, Public Parking Features: 2 Car Carport,

Water Detached, Driveway