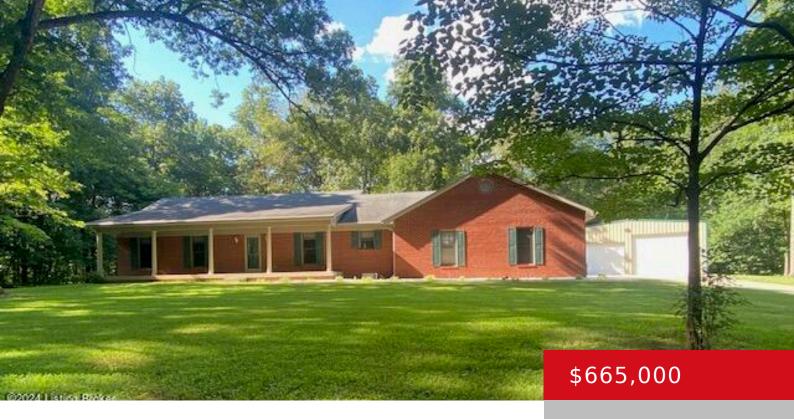

### 68 NORMA WAY, BARDSTOWN, KY 40004

http://zhomesre.com

Beautiful, Serene, Private wooded acreage near all the amenities of historic Bardstown, Ky awaits you at 68 Norma Way. Lovely, s, spacious & comfortable 3 Bedroom 2.5 Bath brick ranch w/ attached  $30\times30$  garage & offers large attic storage area situated on 6.5 beautiful, wooded & partially fenced acres. Great curb appeal greets you with [...]

### **Basics**

Type: Single Family Residence

**Bedrooms: 3** beds **Area: 1552** sq ft

Year built: 1997

County Or Parish: Nelson

**Bathrooms Full:** 2

**Status:** Active

Bathrooms: 3 baths

# **Building Details**

**Foundation Details:** Concrete Blk **Stories:** 1

Electric: Residential Fencing: Partial

**Roof:** Shingle **Construction Materials:** Brick

**Garage Spaces:** 4 **Basement:** None