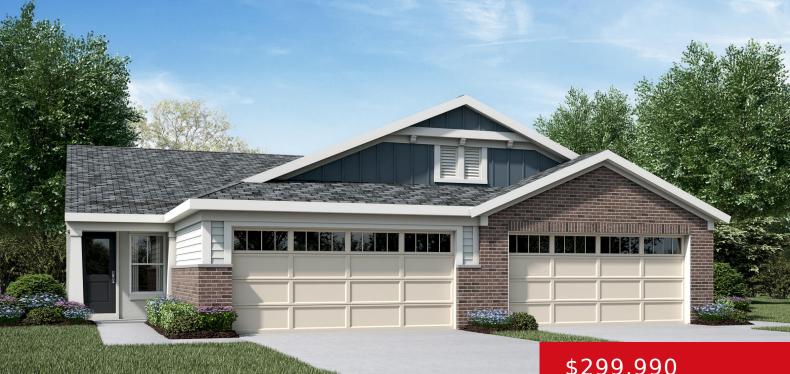

#### **68 SWITCHGRASS LN, MT WASHINGTON, KY** 40047

http://zhomesre.com

Trendy new Wembley Coastal Cottage plan by Fischer Homes in beautiful Bluegrass Meadows featuring one floor living at it's finest. Open concept with an island kitchen with stainless steel appliances, upgraded cabinetry with 42 inch uppers and soft close hinges, gleaming granite counters, pantry and dining area overlooking the spacious family room. The primary suite [...]

### \$299,990

## Basics

Type: Single Family Residence Bedrooms: 2 beds Area: 1243 sq ft Year built: 2024 Subdivision Name: Bluegrass Meadows Status: Active Bathrooms: 2 baths Lot size: 13300 sq ft County Or Parish: Bullitt Bathrooms Full: 2

# **Building Details**

Foundation Details: SlabStories: 1Electric: ResidentialFencing: NoneRoof: ShingleConstruction Materials: Brick, Fiber CementGarage Spaces: 2Basement: None