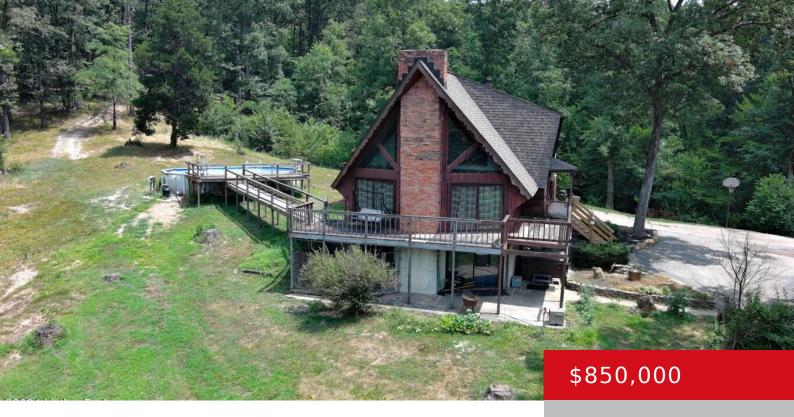

### 680 MOUNT MORIAH RD, BOSTON, KY 40107

http://zhomesre.com

This picturesque 2 story A-Frame house with walkout basement located on 37.74 acres of rolling hills offers three bedrooms and three bathrooms, providing a cozy haven surrounded by breathtaking landscapes. The rustic charm of the main floor and a stone fireplace welcomes you into the inviting living space, creating a warm and inviting atmosphere. The [...]

#### **Basics**

**Type:** Single Family Residence **Status:** Active

**Bedrooms: 3** beds **Bathrooms: 3** baths

**Area: 2697** sq ft **Lot size: 1643954.4** sq ft

Year built: 1980 Lot Features: Cleared, DeadEnd, Wooded

# **Building Details**

**Foundation Details:** Poured Concrete **Stories:** 1

Electric: Residential Roof: Shingle

Construction Materials: Wood Frame, Stone Garage Spaces: 2

**Basement:** Walkout Finished

### **Amenities & Features**

**Cooling:** Central Air **Exterior Features:** Pool - Above Ground, Deck, Pond,

Hot Tub

Utilities: Septic System, Public Water Parking Features: 2 Car Carport, Detached

**Heating:** Heat Pump