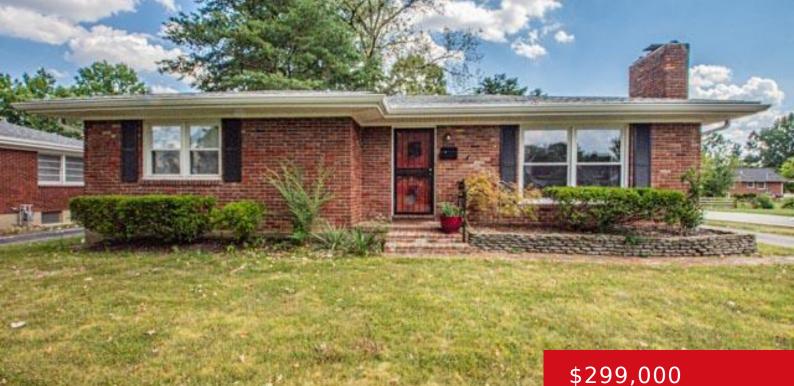

#### 6800 GREEN MEADOW CIR, LOUISVILLE, KY 40207

http://zhomesre.com

Updated 1 story brick ranch on <sup>1</sup>/<sub>4</sub> acre w/finished basement, 2 full baths, fireplace plus 1st FLOOR LAUNDRY & oversize 2 car garage in City of Woodlawn Park! 2 bedrooms on 1st floor + 2 more rooms in basement w/closets but no windows. The basement also has a large family rm/den + a nice size [...]

#### \$299,000

## Basics

Type: Single Family Residence Bedrooms: 2 beds Area: 2225 sq ft Year built: 1955 County Or Parish: Jefferson Bathrooms Full: 2 Status: Pending Bathrooms: 2 baths Lot size: 10890 sq ft Lot Features: Level Subdivision Name: WOODLAWN PARK

# **Building Details**

Stories: 1 Fencing: Privacy, Full, Chain Link Construction Materials: Brk/Ven Basement: Partially finished Electric: Residential Roof: Shingle Garage Spaces: 2