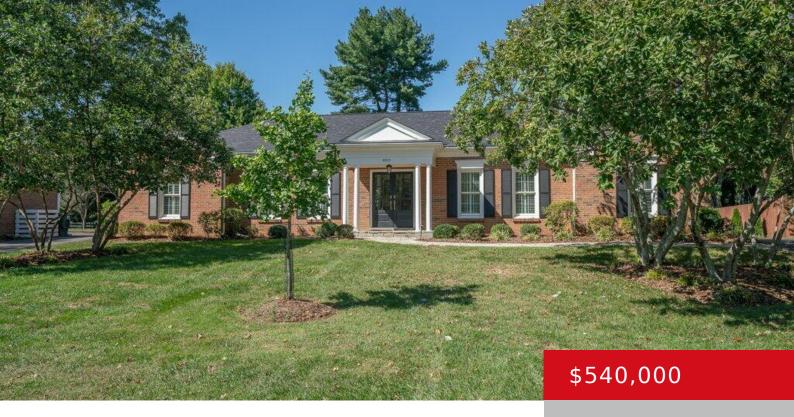

### 6801 GUNPOWDER LN, PROSPECT, KY 40059

http://zhomesre.com

Welcome to this beautifully updated ranch in the heart of Prospect! With its striking curb appeal, mature landscaping, and new stone walkway, you'll fall in love at first sight. Inside, gleaming hardwood floors greet you, showcasing a great floor plan perfect for both living and entertaining. The spacious living room is filled with natural light, [...]

### **Basics**

**Type:** Single Family Residence

Bedrooms: 3 beds Area: 2976 sq ft

Year built: 1973

County Or Parish: Jefferson

Bathrooms Full: 3

**Status:** Active

Bathrooms: 3 baths