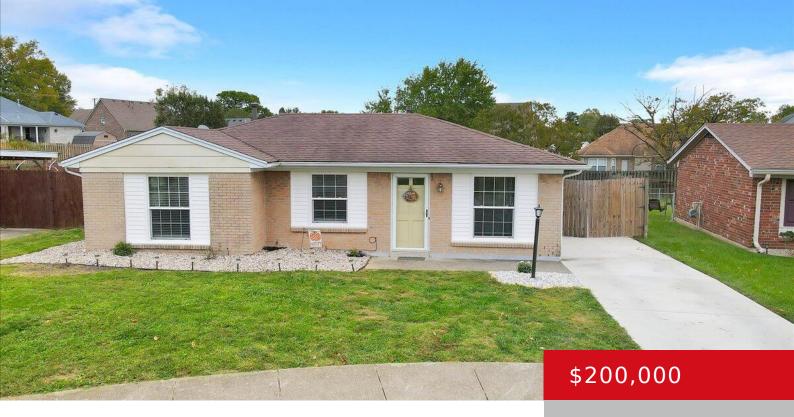

# 6803 BLACKHORSE DR, LOUISVILLE, KY 40291

http://zhomesre.com

\*\*Charming 3-Bedroom Ranch in Cedar Lake Park – Move-In Ready!\*\* This perfect, adorable ranch home offers three spacious bedrooms and an updated, modern kitchen that flows seamlessly into a large, open living room—ideal for both relaxation and entertaining. The property features a generous fenced backyard with a patio, perfect for outdoor living, plus a handy [...]

- 3 heds
- 1 hath
- Single Family Residence
- Active
- 1014 sq ft

### **Basics**

Type: Single Family Residence Status: Active

Bedrooms: 3 beds Bathrooms: 1 bath Area: 1014 sq ft **Lot size: 8712** sq ft

Year built: 1972 Lot Features: Sidewalk, Cleared, Level Subdivision Name: CEDAR LAKE PARK County Or Parish: Jefferson