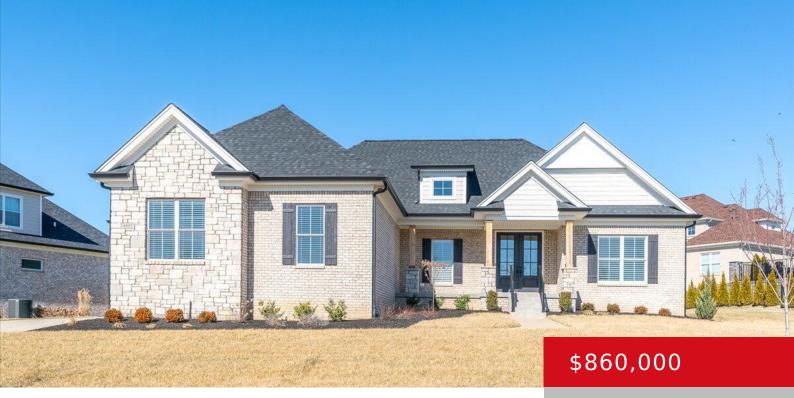

# 6803 CLORE LAKE RD, CRESTWOOD, KY 40014

http://zhomesre.com

Gorgeous picturesque Summerfield by the Lake, Brand New – dream home with an Incredible OPEN FLOOR plan, Tremendous Natural Light. The Modern floor plan immediately opens to a magnificent Great Room with Glass Double doors to a covered deck, stone fireplace and the entire first floor – the perfect combination for family living and entertaining. [...]

### **Basics**

Type: Single Family Residence Status: Active

**Bedrooms: 5** beds **Bathrooms: 4** baths

Area: 3128 sq ft

Vear built: 2024

Lot size: 15681.6 sq ft

Lot Features: Irregular

County Or Parish: Oldham Subdivision Name: SUMMERFIELD BY THE LAKE