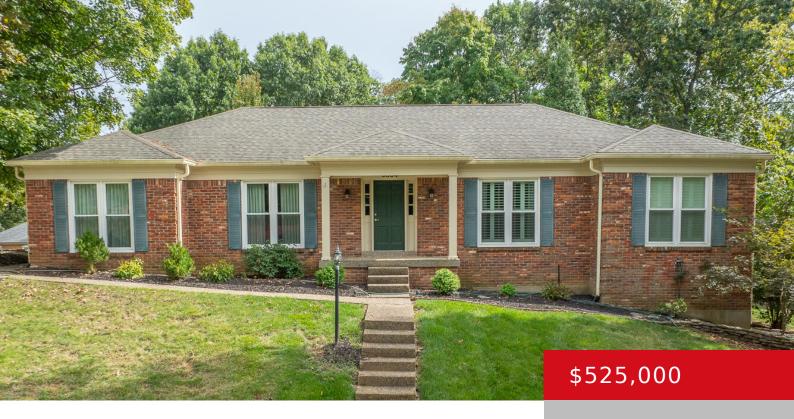

# 6804 FALLS CREEK RD, LOUISVILLE, KY 40241

http://zhomesre.com

Don't wait until 2025 to look for a pool or you will miss ALL the wonderful things this home has to offer from tasteful updates to a great floor plan on a serene lot located at the end of Falls Creek Road and also shares a cul-de-sac. It has a feeling of quiet and tranquility. [...]

- 3 beds
- 3 haths
- Single Family Residence
- Active
- 3142 sq ft

#### **Basics**

Type: Single Family Residence Status: Active

**Bedrooms: 3** beds **Bathrooms: 3** baths

**Area: 3142** sq ft **Lot size: 14810.4** sq ft

Year built: 1977 Lot Features: Corner, Covt/Restr, Cul De Sac, Cleared, Storm