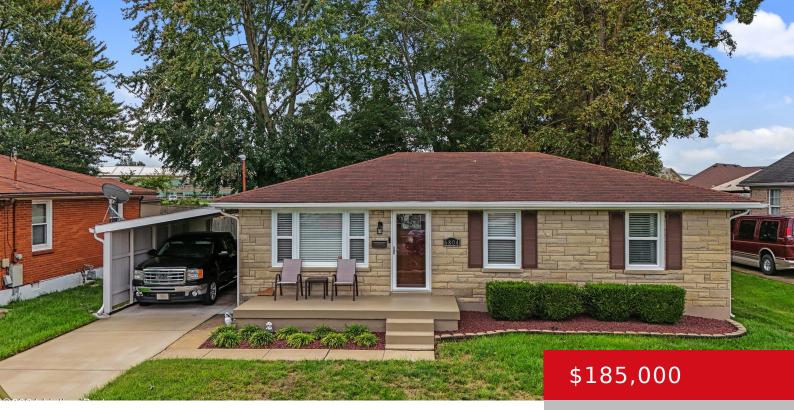

# 6804 FENWAY RD, LOUISVILLE, KY 40258

http://zhomesre.com

We are in Multiple Offer Situation Best and Final offers due by 10/6 @2pm Come see this well maintained 3bedrm home in a mature PRP neighborhood that runs into a newer subdivision this home offers newer windows its been recently painted a number of other updates through out this cozy home that shows pride in [...]

#### Basics

Type: Single Family Residence Bedrooms: 3 beds Area: 975 sq ft Year built: 1962 Subdivision Name: NONE

Status: Active Bathrooms: 1 bath Lot size: 8276.4 sq ft County Or Parish: Jefferson Bathrooms Full: 1

## **Building Details**

Stories: 1 Fencing: Chain Link Construction Materials: Stone Electric: Residential Roof: Shingle Basement: None

### **Amenities & Features**

**Cooling:** Central Air **Utilities:** Public Sewer, Public Water Exterior Features: Porch Parking Features: None