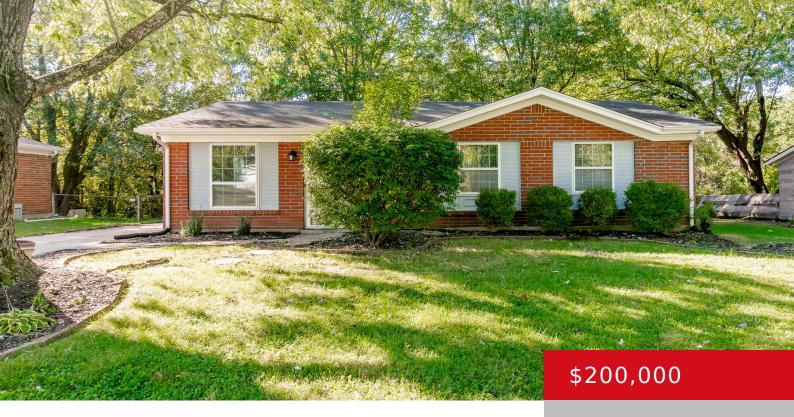

## 6806 NALERY WAY, LOUISVILLE, KY 40228

http://zhomesre.com

What a great find!!! Such an awesome neighborhood! This move in ready 3 bedroom 1 bath all brick ranch boasts solid surface floors throughout. Everything has been freshly painted as well! The kitchen has a good sized pantry. The outside fascia, soffits, and gutters are all newer. The back yard offers private and serene views [...]

### **Basics**

**Type:** Single Family Residence **Status:** Active Under Contract

Bedrooms: 3 beds

Area: 1001 sq ft

Year built: 1972

Bathrooms: 1 bath

Lot size: 8655 sq ft

Lot Features: Level