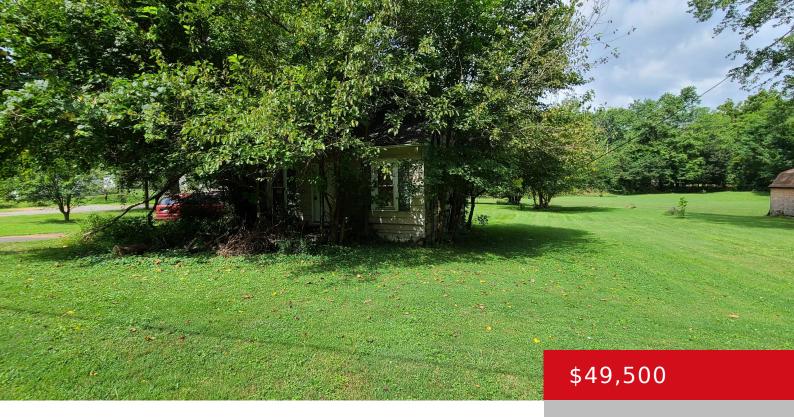

## 6808 CAPELLA LN, LOUISVILLE, KY 40258

http://zhomesre.com

BASEMENT ENTRACE IS BACK SIDE AND IS NOT ACCESSIBLE AND NOT SAFE. DO NOT ACCESS BASEMENT. This property is sold "AS IS WHERE IS." The seller makes no representations or warranties regarding the condition of the home and disclaims any responsibility for repairs or improvements. The information provided in this listing, including details about the [...]

**Basics** 

Type: Single Family Residence

Bedrooms: 0 beds

Area: 0 sq ft

Year built: 1940

**Subdivision Name: NONE** 

Status: Active

Bathrooms: 0 baths

## **Building Details**

**Stories:** 1 **Electric:** Residential

Roof: Shingle Construction Materials: Vinyl Siding

**Basement:** Unfinished