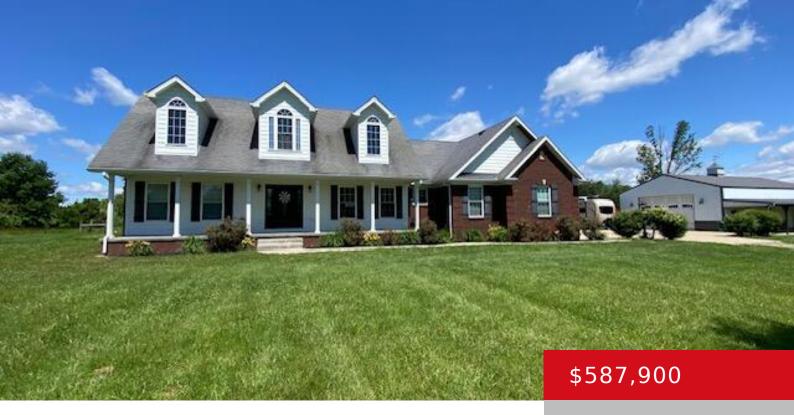

### 6808 LORETTO RD, BARDSTOWN, KY 40004

http://zhomesre.com

Great 10.73-acre Mini Farm awaits you at 6808 Loretto Rd! Great curb appeal greets you with the covered porch where you can relax with the scenic country views. Enter into this lovely 3BR 2.5BA brick & vinyl ranch style home with 2 car attached garage. Enter into the spacious Living Room with lovely hardwood floors, [...]

### **Basics**

**Type:** Single Family Residence **Status:** Active

**Bedrooms: 3** beds **Bathrooms: 3** baths

**Area: 2000** sq ft **Lot size: 467398.8** sq ft

Year built: 2010 Lot Features: Cleared, Level