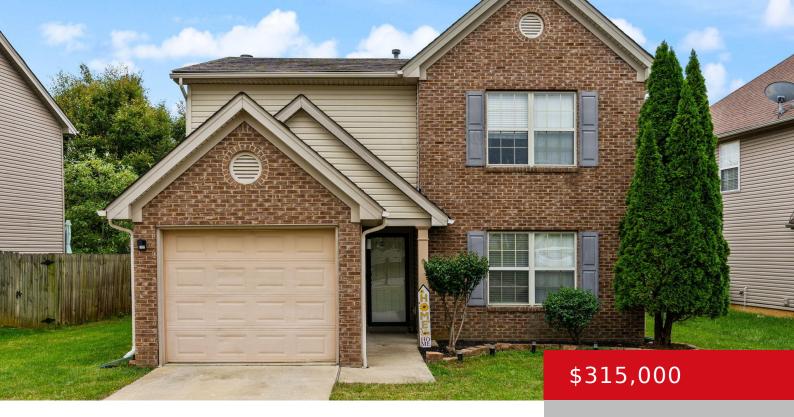

# 6810 WOODHAVEN PL DR, LOUISVILLE, KY 40228

http://zhomesre.com

Updated Charming Traditional 3-bedroom 2.5 bath in pristine condition. New kitchen appliances! New washer and dryer this year! Modern flooring and recently installed recessed lighting for \$4,000+. Fenced in yard plus grassy common areas and backs up directly to highly rated Mercy Academy. Beautiful neighborhood and Woodhaven Country Club within walking distance. Seller leaving due [...]

- 3 heds
- 3 haths
- Single Family Residence
- Active
- 1743 sq ft

#### **Basics**

**Type:** Single Family Residence **Status:** Active

Bedrooms: 3 beds

Area: 1743 sq ft

Lot size: 6029 sq ft

Year built: 2003 Lot Features: Sidewalk

County Or Parish: Jefferson Subdivision Name: WOODHAVEN PLACE