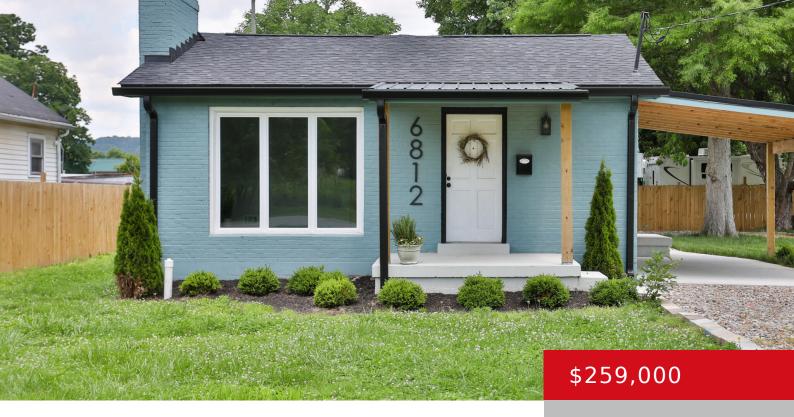

## 6812 MAIN ST, WESTPORT, KY 40077

http://zhomesre.com

This property is the essence of small town charm, being just a short walk to the Ohio River, the town cafe and Westport Park featuring a beautiful new pavilion. Nestled in the heart of Westport, this property offers the perfect getaway while still easily accessible to LaGrange and Louisville. Boasting 3 bedrooms and 2 bathrooms, [...]

- 3 heds
- 2 haths
- Single Family Residence
- Active
- 1260 sq ft

### **Basics**

**Type:** Single Family Residence

Bedrooms: 3 beds

Area: 1260 sq ft

Year built: 1969

Bathrooms: 2 baths

Lot size: 9626 sq ft

Lot Features: Corner