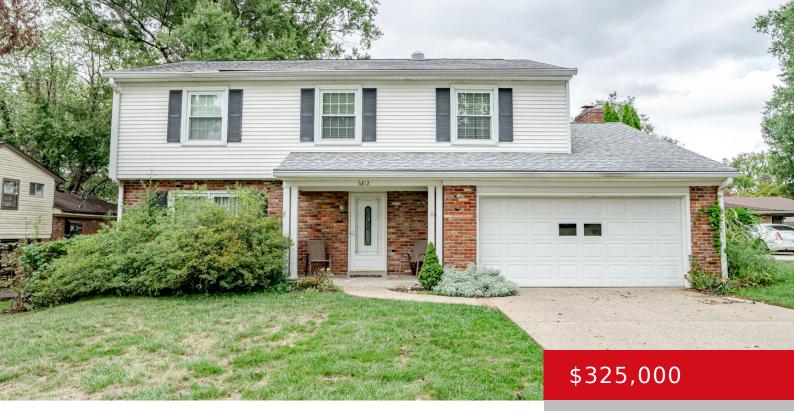

#### 6812 WUNDERLY CT, LOUISVILLE, KY 40291 http://zhomesre.com

Enjoy peaceful living in this lovingly-maintained, brick home on a quiet street in Cedar Creek. The owners fell in love with this home over 50 years ago and this is the first time on the market! With 4 bedrooms, 2.5 baths, a gorgeous yard, 2-car attached garage, and a large basement, you'll have endless space [...]

### Basics

Type: Single Family Residence Bedrooms: 4 beds Area: 2170 sq ft Year built: 1973 County Or Parish: Jefferson Bathrooms Full: 2 Status: Active Bathrooms: 3 baths Lot size: 8712 sq ft Lot Features: See Remarks Subdivision Name: CEDAR CREEK