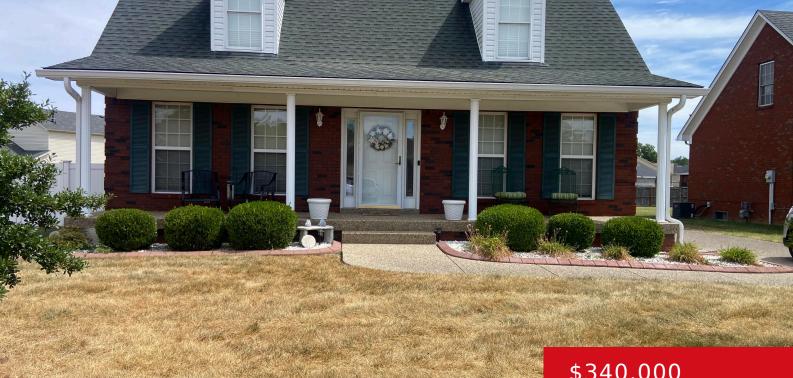

## 6813 ASTRAL DR, LOUISVILLE, KY 40258

http://zhomesre.com

Welcome to this beautiful one owner home located on a cul-desac in Greenwood Place. This home offers 3 bedrooms, 2.5 bathrooms, a finished basement, with a gas fireplace, plus a bonus room. The Kitchen been update with new cabinets, counter tops, and 1year old appliances that will remain. The deck has trek decking installed 1 [...]

### \$340,000

### Basics

| Type: Single Family Residence | Status: Active                                     |
|-------------------------------|----------------------------------------------------|
| Bedrooms: 3 beds              | Bathrooms: 3 baths                                 |
| <b>Area: 2716</b> sq ft       | Lot size: 0 sq ft                                  |
| Year built: 1999              | Lot Features: Cul De Sac, Sidewalk, DeadEnd, Level |
| County Or Parish: Jefferson   | Subdivision Name: GREENWOOD PLACE                  |
| Bathrooms Full: 2             |                                                    |