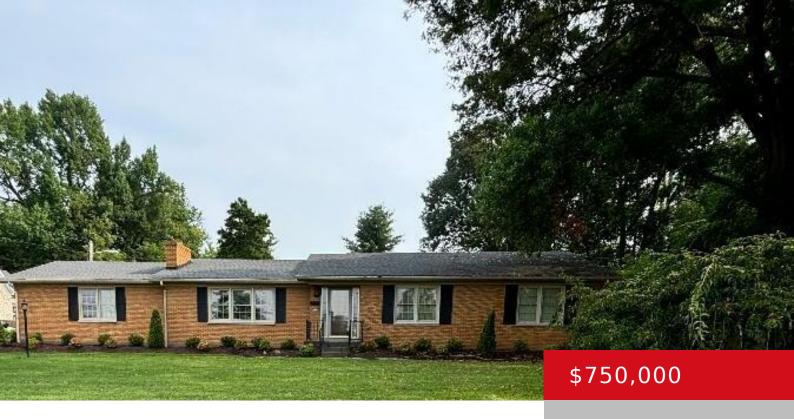

## 6813 OUTER LOOP, LOUISVILLE, KY 40228

http://zhomesre.com

MOTIVATED SELLER!! Rare opportunity to own over 5 acres in Jefferson County in a great area. This home has been in the same family since build. Features over 1800 square feet of living area on the first floor. 3 bedroom, 1.5 and a half baths, 2 fireplaces and a full unfinished basement. Basement has an [...]

- 3 beds
- 2 haths
- Single Family Residence
- Active
- 1847 sq ft

### **Basics**

**Type:** Single Family Residence **Status:** Active

Bedrooms: 3 beds

Area: 1847 sq ft

Bathrooms: 2 baths

Lot size: 226076 sq ft

Year built: 1964 County Or Parish: Jefferson

**Bathrooms Full:** 1

# **Building Details**

**Subdivision Name: NONE** 

**Stories:** 1 **Electric:** Residential

**Roof:** Shingle **Construction Materials:** Brick

**Garage Spaces:** 2 **Basement:** Unfinished

## **Amenities & Features**

Fireplaces Total: 2 Utilities: Electricity Connected, Fuel:Natural, Septic

System, Public Water

Parking Features: Attached, Entry Heating: Forced Air, Natural Gas, Radiant

Rear