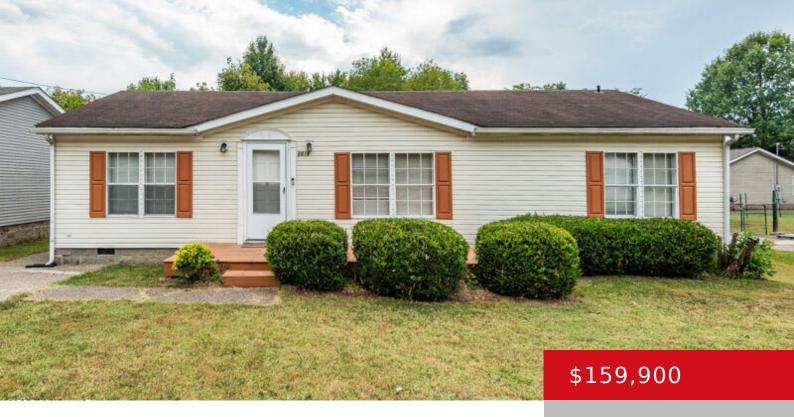

# 6818 JAMES MADISON WAY, LOUISVILLE, KY 40272

http://zhomesre.com

Welcome to 6818 James Madison Way, a charming single-family residence nestled in the heart of Louisville, Kentucky. This delightful home is perfect for first-time buyers looking for a wonderful starter home in a convenient location. Boasting 3 cozy bedrooms and 2 full bathrooms, this property offers comfort and tranquility within its walls. The primary bedroom's [...]

- 3 heds
- 2 haths
- Single Family Residence
- Active Under Contract
- 1300 sq ft

#### **Basics**

**Type:** Single Family Residence **Status:** Active Under Contract

Bedrooms: 3 beds Bathrooms: 2 baths

Area: 1300 sq ft Lot size: 7819 sq ft

Year built: 2000 Lot Features: Sidewalk, Level, Storm Sewer