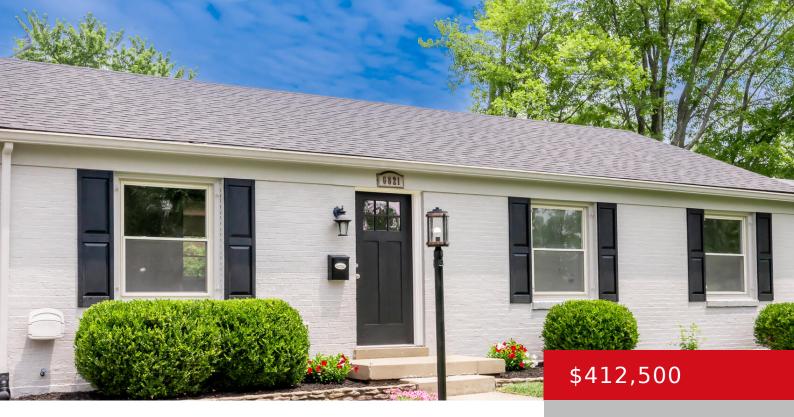

# 6821 GREEN MEADOW CIR, LOUISVILLE, KY 40207

http://zhomesre.com

Beautifully updated 3 bedroom and 3 full bath ranch home in the highly sought after St. Matthews area. This gorgeous home offers a very appealing open floor plan. The family room with a cozy fireplace connects to the dining area and kitchen. The kitchen offers white shaker cabinets, stainless steel appliances, glass tile backsplash and [...]

#### **Basics**

**Type:** Single Family Residence **Status:** Active

Bedrooms: 3 beds

Area: 2075 sq ft

Bathrooms: 3 baths

Lot size: 9247 sq ft

Year built: 1957 Lot Features: Cleared, Level

County Or Parish: Jefferson Subdivision Name: WOODLAWN PARK